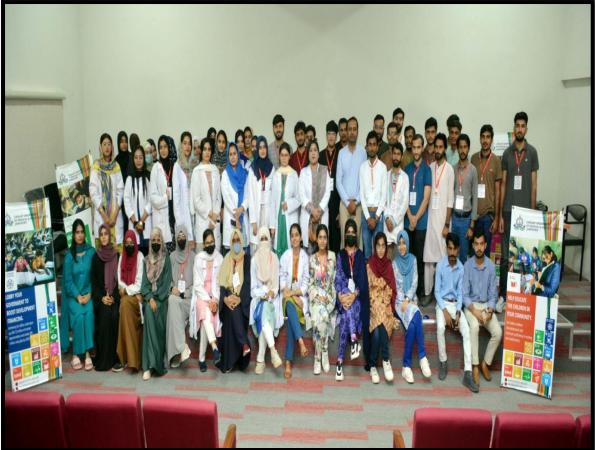

The standard method to select student volunteers is to assess their knowledge about SDGs which demonstrates their interest in SDGs and working with communities to bring betterment in the life of people from diverse communities. A quiz competition takes places among students to be part of the SDG volunteer work force of LUMHS and students those who secure reasonable points in a quiz competition were invited in LUMHS MRC Auditorium for ceremony to receive their volunteer badges of SDG volunteers.

Image of SDG volunteer students while they are celebrating to be part a vibrant community of volunteers. These volunteers take active part in community outreach programs organized by university.

LIAQUAT UNIVERSITY OF MEDICAL & HEALTH SCIENCES, JAMSHORO