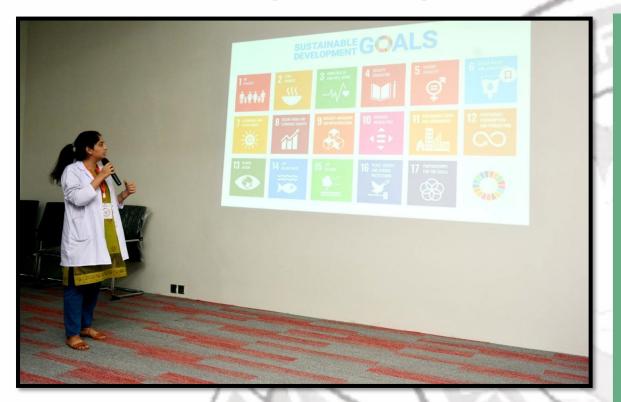

## Contribution towards sustainability: assessment of student's knowledge and awareness

LUMHS regularly provides informative and awareness session to students regarding Sustainable development Goals. The awareness session on SDGs was given by final year student to the fellows the session brought advancement in the knowledge and awareness among students regarding the SDGs. Followed by the awareness session students are provided MCQs (a questionnaire for quiz).

The standard method to select student volunteers is to assess their knowledge about SDGs which demonstrates their interest in SDGs and working with communities to bring betterment in the life of people from diverse communities. A quiz competition takes places among students to be part of the SDG volunteer work force of LUMHS and students those who secure reasonable points in a quiz competition were invited in LUMHS MRC Auditorium for ceremony to receive their volunteer badges of SDG volunteers.